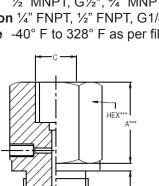

1": 0/200 psi - 0/10,000 psi

Process Connection ½" MNPT, G½\*, ¾" MNPT, G¾, 1" MNPT, G1

Instrument Connection ¼" FNPT, ½" FNPT, G1/4, G1/2 Process Temperature -40° F to 328° F as per fill fluid

| A***  | B**   | С                       | D*                            | HEX*** | Approx.<br>Wt# |
|-------|-------|-------------------------|-------------------------------|--------|----------------|
| 0.71" | 0.79" | 1/4" or<br>1/2"<br>FNPT | 1/2" or<br>3/4" or 1"<br>MNPT | 1.26"  | 1.1 lbs        |

Drawings are not to scale.

| Process<br>Conn.<br>Thread<br>Size | ½" <b>MNPT</b> | ³⁄₄" MNPT | 1" MNPT |
|------------------------------------|----------------|-----------|---------|
| PSI Range                          |                |           |         |
| 0/200                              | N/A            | N/A       | ✓       |
| 0/300                              | N/A            | N/A       | ✓       |
| 0/400                              | N/A            | N/A       | ✓       |
| 0/600                              | ✓              | ✓         | ✓       |
| 0/1000                             | ✓              | ✓         | ✓       |
| 0/1500                             | ✓              | ✓         | ✓       |
| 0/3000                             | ✓              | ✓         | ✓       |
| 0/6000                             | ✓              | ✓         | ✓       |
| 0/10,000                           | ✓              | ✓         | ✓       |