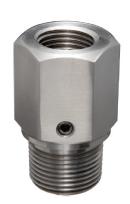

## DS-F SERIES FLUSH DIAPHRAGM SEAL

316 stainless steel flush diaphragm seal Designed for pressures up to 10,000 psi

## **SPECIFICATIONS**

**Design** 316 stainless steel body

316 stainless steel diaphragm Other materials as requested

**Instruments** Gauges, pressure transducers, transmitters

**Appropriate Dial Size** 2 ½" (63 mm) through 4" (100 mm) **Pressures** ½" & ¾": 0/600 psi - 0/10,000 psi