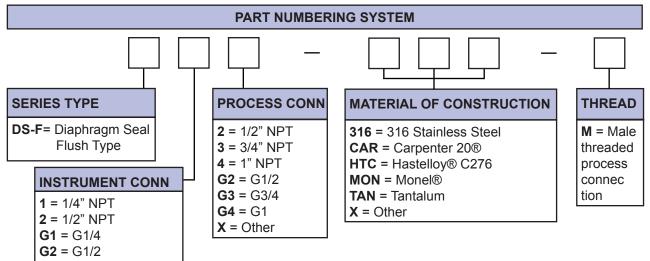

1": 0/200 psi - 0/10,000 psi

Process Connection ½" MNPT, G½\*, ¾" MNPT, G¾, 1" MNPT, G1

Instrument Connection ¼" FNPT, ½" FNPT, G1/4, G1/2 Process Temperature -40° F to 328° F as per fill fluid

| A***  | B**   | С                       | D*                            | HEX*** | Approx.<br>Wt# |
|-------|-------|-------------------------|-------------------------------|--------|----------------|
| 0.71" | 0.79" | 1/4" or<br>1/2"<br>FNPT | 1/2" or<br>3/4" or 1"<br>MNPT | 1.26"  | 1.1 lbs        |